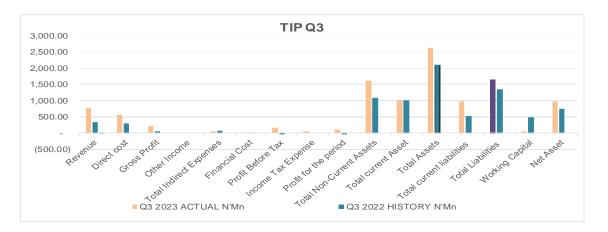

#### 1.1 THIRD QUARTER (JULY – SEPTEMBER 2023)

TIP reported a total revenue of N774.39M (2022: N338.91M) represent over 128.49% increase over same period in 2022. A gross Profit of N223.48 Million naira was reported for the quarter as against N44.05 Million showing a remarkable performance. An outstanding Net profit before tax of N159.51 was reported against the loss of N40.95 Million naira reported in 2022 3<sup>rd</sup> guarter showing an exceptional performance

#### **BALANCE SHEET**

TIP Balance Sheet value shows a total asset of over NGN2.6 Billion as 30th September, 2023

1. Trade Receivables: This stood at NGN777.84M as 30 September, 2023 with only NGN8.5M above 90 days.

2. Trade Payable: NGN522.76M is the Account Payable balance as at the close of business (COB) on the 30 September, 2023.

3. Measurement of Liquidity:

TIP liquidity including Cash & Cash Equivalent at the close of the September 30th 2023 shows NGN44.49M. There is a clear sign that TIP still shows signs of liquidity challenges but this is attributed to number of projects and Clients TIP has currently. The Company's Gearing Ratio has dropped to 1:62 resulting from the paid loans as at 30th September, 2023.