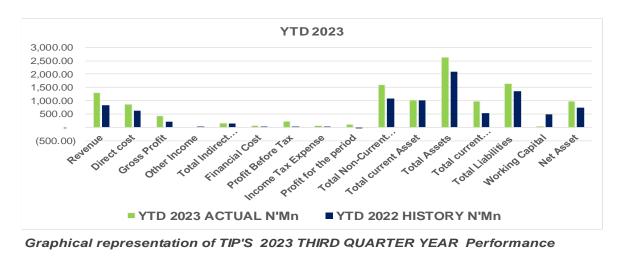

#### 1.2 YEAR TO DATE (JAN- SEPTEMBER 2023) REPORT:

TIP posted a total revenue of NGN1,304.45M (2022: N842.73M) which represent over 54.79% increase over the revenue of September 2022. In line with TIP Growth Strategy of generating revenue from Non-Oil and Gas Revenue Clients, TIP generated N19.81M from Non-Oil and Gas Clients representing 2% of the YTD revenue. These are laudable and impressive performances for TIP.

Gross Profit of N428.00 Million naira was reported for the period showing an outstanding performance in comparison to same period in (2022 N267.10 Million). Notwithstanding the high inflation, fluctuating exchange rate, and cost of sales especially diesel the Management of TIP is elated at this performance and the Net Profit of before tax of N218.04 Million naira (2022: 37.08) for the period under review. This has contributed to revival of the depleted retain earning to about 200M.